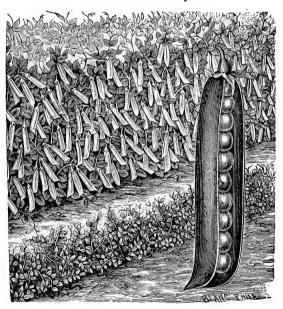

t on Little Gem, fine          |        |        |        |        |
| variety, 11/4                                             | .15.30 | 1.00   | 1.75   | 6.50   |
| *NOTT'S EXCELSIOR, New,—Fine quality, very early,         |        |        |        |        |
| good vielder. 11/4                                        | .20.35 | 1.25   | 2.00   | 7.00   |
| *SUTTON'S EXCELSIOR,—Similar to Nott's larger pods, 1     | .20.35 | 1.25   | 2.00   | 7.50   |

# HOWARD & MORROW'S PERFECTION DWARF

This is a fine variety, very early, quality excellent. It is a round blue pea and is a sure crop, much more so than the Gem or Wonder, especially in heavy soils, height  $1\frac{1}{2}$  feet. 20c pint, 35c qt. \$1.25  $\frac{1}{2}$ pk., \$2.00 pk., \$7.00 bush.



# Extra Early Varieties-Not Dwarf



# HOWARD & MORROW'S EXTRA EARLY

One of the very earliest peas grown, ripens evenly, pods well filled, in quality and productiveness it is fully equal to any of the early smooth sorts, height 2½ feet, pint 15c., quart 30c., ½pk., \$1.00, peck \$1.75, bushel \$6.50.

| ALASKA,—The earliest blue pea, fine sort,               | in ft. | .15 | Qt.<br>.30 | ½Pk<br>\$1.00 | Peck<br>1.75 | Bush<br>6.50 |
|---------------------------------------------------------|--------|-----|------------|---------------|--------------|--------------|
| *GRADUS,—(Prosperity),—One of the finest extra early    | ly ~~  |     |            |               |              |              |
| peas yet introduced. It is in condition to pick about   |        |     |            |               |              |